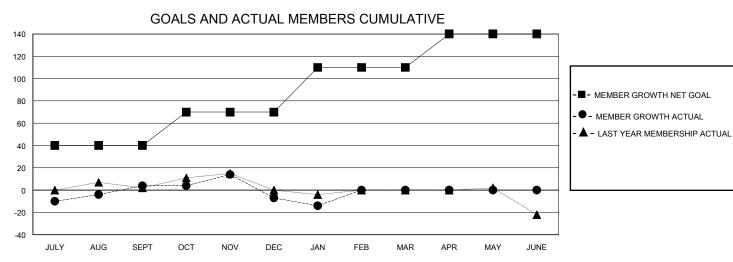

## District 4 A3

GMT: LOCATION CALIFORNIA GMT CA

| •             |               |             |               |                               |                        |                         | • • • • • • • • • • • • • • • • • • • •            |  |
|---------------|---------------|-------------|---------------|-------------------------------|------------------------|-------------------------|----------------------------------------------------|--|
|               | Club          | s           |               | Members RESULTS FOR 2023-2024 |                        |                         |                                                    |  |
|               | RESULTS FOR   | R 2023-2024 |               |                               |                        |                         |                                                    |  |
| QUARTER       | NEW CLUB GOAL | NEW CLUBS   | DROPPED CLUBS | QUARTER MEM                   | BER GROWTH NET<br>GOAL | MEMBER GROWTH<br>ACTUAL | DROPPED<br>MEMBERS ACTUAL<br>(including transfers) |  |
| JULY/AUG/SEPT | 0             | 0           | 0             | JULY/AUG/SEPT                 | 40                     | 31                      | 27                                                 |  |
| OCT/NOV/DEC   | 0             | 0           | 2             | OCT/NOV/DEC                   | 30                     | 49                      | 49                                                 |  |
| JAN/FEB/MAR   | 0             | 0           | 0             | JAN/FEB/MAR                   | 40                     | 12                      | 19                                                 |  |
| APR/MAY/JUNE  | 1             | 0           | 0             | APR/MAY/JUNE                  | 30                     | 0                       | 0                                                  |  |